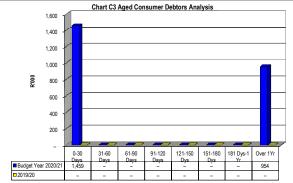

|

## Chart C5 Aged Creditors Analysis

|                  | Bulk Electricity Bulk 1 | Water | PAYE deduction VA | AT (output les Pen | sions / Reti Loa | in repaymer Trac | le Creditors Aud | litor Genera Other |         |
|------------------|-------------------------|-------|-------------------|--------------------|------------------|------------------|------------------|--------------------|---------|
| 2019/20          | -                       | -     | -                 | -                  | -                | -                | -                | -                  | -       |
| Budget Year 2020 | -                       | -     | -                 | 621                | -                | -                | -                | -                  | 165,798 |











|                      |                     |            | _ |     | _ |            |                    |                    |         |
|----------------------|---------------------|------------|---|-----|---|------------|--------------------|--------------------|---------|
|                      | Bulk<br>Electricity | Bulk Water |   |     |   | repayments | Trade<br>Creditors | Auditor<br>General | Other   |
| <b>■</b> 2019/20     | -                   | -          | - | -   | - | -          | -                  | -                  | -       |
| ■Budget Year 2020/21 | -                   | -          | - | 621 | - | -          | -                  | -                  | 165,798 |