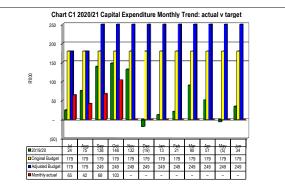

|                  |                 |                  |                |        |
|------------------|-----------------------|-------|------------------|---------------------|------------------|-----------------|------------------|----------------|--------|
|                  | Bulk Electricity Bulk | Water | PAYE deduction V | AT (output les Pens | sions / Reti Loa | n repaymer Trad | de Creditors Aud | litor Genera O | ther   |
| 2019/20          | -                     | -     | -                | -                   | -                | -               | -                | -              | -      |
| Budget Year 2020 | -                     | _     | _                | 356                 | -                | -               | -                | -              | 188.22 |











| 20,000               |                     |            |   |     |   |   |                    |                    |         |
|----------------------|---------------------|------------|---|-----|---|---|--------------------|--------------------|---------|
|                      | Bulk<br>Electricity | Bulk Water |   |     |   |   | Trade<br>Creditors | Auditor<br>General | Other   |
| <b>■</b> 2019/20     | -                   | -          | - | -   | - | - | -                  | -                  | -       |
| ■Budget Year 2020/21 | -                   | -          | - | 356 | - | - | -                  | -                  | 188,225 |





| Organisational Structure Votes                                      |                    | Complete Votes & Sub-Votes