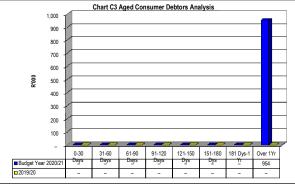

| -                   |  |

# Chart C5 Aged Creditors Analysis

|                  | Bulk Electricity Bulk V | Vater | PAYE deduction VA | T (output les Pens | sions / Reti Loa | in repaymer Trac | le Creditors Aud | itor Genera Othe | ır     |
|------------------|-------------------------|-------|-------------------|--------------------|------------------|------------------|------------------|------------------|--------|
| 2019/20          | -                       | -     | -                 | -                  | -                | -                | -                | -                | -      |
| Budget Year 2020 | -                       | -     | -                 | 680                | -                | -                | -                | -                | 173,83 |











|                      |                     |            | _ |     |            | _                  |                    |                    |         |
|----------------------|---------------------|------------|---|-----|------------|--------------------|--------------------|--------------------|---------|
|                      | Bulk<br>Electricity | Bulk Water |   |     | Retirement | Loan<br>repayments | Trade<br>Creditors | Auditor<br>General | Other   |
| <b>2</b> 019/20      | -                   | -          | - | -   | deductions | -                  | -                  | -                  | -       |
| ■Budget Year 2020/21 | -                   | -          | 1 | 680 | 1          | -                  | -                  | -                  | 173,839 |





| Organis