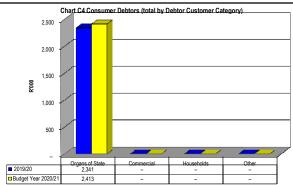

|

## Chart C5 Aged Creditors Analysis

|                  | Bulk Electricity Bulk 1 | Water | PAYE deduction VA | AT (output les Pen | sions / Reti Loa | in repaymer Trac | le Creditors Aud | litor Genera Other |         |
|------------------|-------------------------|-------|-------------------|--------------------|------------------|------------------|------------------|--------------------|---------|
| 2019/20          | -                       | -     | -                 | -                  | -                | -                | -                | -                  | -       |
| Budget Year 2020 | -                       | -     | -                 | 621                | -                | -                | -                | -                  | 165,798 |











|                      |                     |            | _ |     | _ |            |                    |                    |         |
|----------------------|---------------------|------------|---|-----|---|------------|--------------------|--------------------|---------|
|                      | Bulk<br>Electricity | Bulk Water |   |     |   | repayments | Trade<br>Creditors | Auditor<br>General | Other   |
| <b>■</b> 2019/20     | -                   | -          | - | -   | - | -          | -                  | -                  | -       |
| ■Budget Year 2020/21 | -                   | -          | - | 621 | - | -          | -                  | -                  | 165,798 |