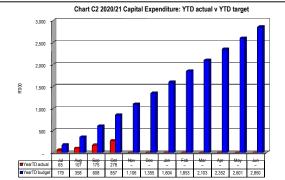

|                  |                 |                  |                |        |
|------------------|-----------------------|-------|------------------|---------------------|------------------|-----------------|------------------|----------------|--------|
|                  | Bulk Electricity Bulk | Water | PAYE deduction V | AT (output les Pens | sions / Reti Loa | n repaymer Trad | de Creditors Aud | litor Genera O | ther   |
| 2019/20          | -                     | -     | -                | -                   | -                | -               | -                | -              | -      |
| Budget Year 2020 | -                     | _     | _                | 356                 | -                | -               | -                | -              | 188.22 |











| 20,000               |                     |            |   |     |   |   |                    |                    |         |
|----------------------|---------------------|------------|---|-----|---|---|--------------------|--------------------|---------|
|                      | Bulk<br>Electricity | Bulk Water |   |     |   |   | Trade<br>Creditors | Auditor<br>General | Other   |
| <b>■</b> 2019/20     | -                   | -          | - | -   | - | - | -                  | -                  | -       |
| ■Budget Year 2020/21 | -                   | -          | - | 356 | - | - | -                  | -                  | 188,225 |





| Organisational Structure Votes                                      |                    | Complete Votes & Sub-Votes