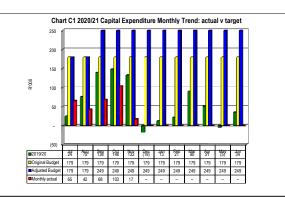

| -       | -                   |  |

# Chart C5 Aged Creditors Analysis

|                  | Bulk Electricity Bulk V | Vater | PAYE deduction VA | T (output les Pens | sions / Reti Loa | in repaymer Trac | le Creditors Aud | itor Genera Othe | ır     |
|------------------|-------------------------|-------|-------------------|--------------------|------------------|------------------|------------------|------------------|--------|
| 2019/20          | -                       | -     | -                 | -                  | -                | -                | -                | -                | -      |
| Budget Year 2020 | -                       | -     | -                 | 680                | -                | -                | -                | -                | 173,83 |











|                      |                     |            | _ |     |            | _                  |                    |                    |         |
|----------------------|---------------------|------------|---|-----|------------|--------------------|--------------------|--------------------|---------|
|                      | Bulk<br>Electricity | Bulk Water |   |     | Retirement | Loan<br>repayments | Trade<br>Creditors | Auditor<br>General | Other   |
| <b>2</b> 019/20      | -                   | -          | - | -   | deductions | -                  | -                  | -                  | -       |
| ■Budget Year 2020/21 | -                   | -          | 1 | 680 | 1          | -                  | -                  | -                  | 173,839 |





| Org