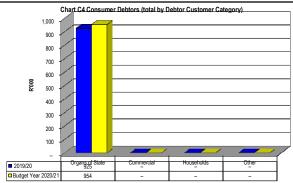

| -                   |  |

# Chart C5 Aged Creditors Analysis

|                  | Bulk Electricity Bulk V | Vater | PAYE deduction VA | T (output les Pens | sions / Reti Loa | in repaymer Trac | le Creditors Aud | itor Genera Othe | ır     |
|------------------|-------------------------|-------|-------------------|--------------------|------------------|------------------|------------------|------------------|--------|
| 2019/20          | -                       | -     | -                 | -                  | -                | -                | -                | -                | -      |
| Budget Year 2020 | -                       | -     | -                 | 680                | -                | -                | -                | -                | 173,83 |











|                      |                     |            | _ |     |            | _                  |                    |                    |         |
|----------------------|---------------------|------------|---|-----|------------|--------------------|--------------------|--------------------|---------|
|                      | Bulk<br>Electricity | Bulk Water |   |     | Retirement | Loan<br>repayments | Trade<br>Creditors | Auditor<br>General | Other   |
| <b>2</b> 019/20      | -                   | -          | - | -   | deductions | -                  | -                  | -                  | -       |
| ■Budget Year 2020/21 | -                   | -          | 1 | 680 | 1          | -                  | -                  | -                  | 173,839 |





| Organisat