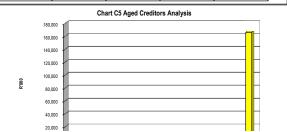

|

## Chart C5 Aged Creditors Analysis

|                  | Bulk Electricity Bulk 1 | Water | PAYE deduction VA | AT (output les Pen | sions / Reti Loa | in repaymer Trac | le Creditors Aud | litor Genera Other |         |
|------------------|-------------------------|-------|-------------------|--------------------|------------------|------------------|------------------|--------------------|---------|
| 2019/20          | -                       | -     | -                 | -                  | -                | -                | -                | -                  | -       |
| Budget Year 2020 | -                       | -     | -                 | 621                | -                | -                | -                | -                  | 165,798 |











|                      |                     |            | _ |     | _ |            |                    |                    |         |
|----------------------|---------------------|------------|---|-----|---|------------|--------------------|--------------------|---------|
|                      | Bulk<br>Electricity | Bulk Water |   |     |   | repayments | Trade<br>Creditors | Auditor<br>General | Other   |
| <b>■</b> 2019/20     | -                   | -          | - | -   | - | -          | -                  | -                  | -       |
| ■Budget Year 2020/21 | -                   | -          | - | 621 | - | -          | -                  | -                  | 165,798 |