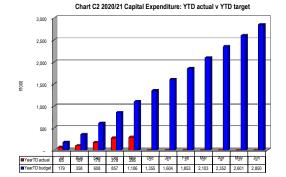

-       | -                   |  |

# Chart C5 Aged Creditors Analysis

|                  | Bulk Electricity Bulk V | Vater | PAYE deduction VA | T (output les Pens | sions / Reti Loa | in repaymer Trac | le Creditors Aud | itor Genera Othe | ır     |
|------------------|-------------------------|-------|-------------------|--------------------|------------------|------------------|------------------|------------------|--------|
| 2019/20          | -                       | -     | -                 | -                  | -                | -                | -                | -                | -      |
| Budget Year 2020 | -                       | -     | -                 | 680                | -                | -                | -                | -                | 173,83 |











|                      |                     |            | _ |     |            | _                  |                    |                    |         |
|----------------------|---------------------|------------|---|-----|------------|--------------------|--------------------|--------------------|---------|
|                      | Bulk<br>Electricity | Bulk Water |   |     | Retirement | Loan<br>repayments | Trade<br>Creditors | Auditor<br>General | Other   |
| <b>2</b> 019/20      | -                   | -          | - | -   | deductions | -                  | -                  | -                  | -       |
| ■Budget Year 2020/21 | -                   | -          | 1 | 680 | 1          | -                  | -                  | -                  | 173,839 |





| Organ